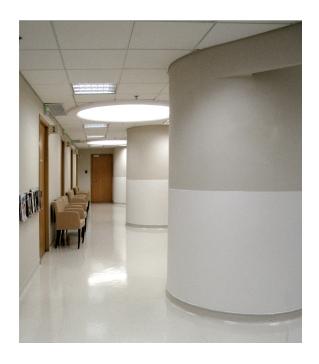

## SH

Styla wall sheets are the best solution to protect walls. Available in the Styla range of colors, they allow the creation of a continuous coating, compatible with all other Styla products.

| SH.25.1300 | 1300 X 2500 mm |
|------------|----------------|
| SH.T650    | 650 X 2500 mm  |
| SH.T400    | 400 X 2500 mm  |
| SH.T300    | 300 X 2500 mm  |
| SH.T250    | 250 X 2500 mm  |
| SH.T200    | 200 X 2500 mm  |
| SH.T150    | 150 X 2500 mm  |
| SH.T100    | 100 X 2500 mm  |

Closing profiles available

Suitable for curved walls

Shapeable

These two types of sheets can be combined