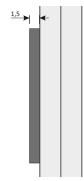

## **JUNCTION**

SH sheets can be glued side by side to create a single surface, or they can be joined using a suitable extruded profile and also further finished with a perimetral profile, available in the same color or in color contrast.