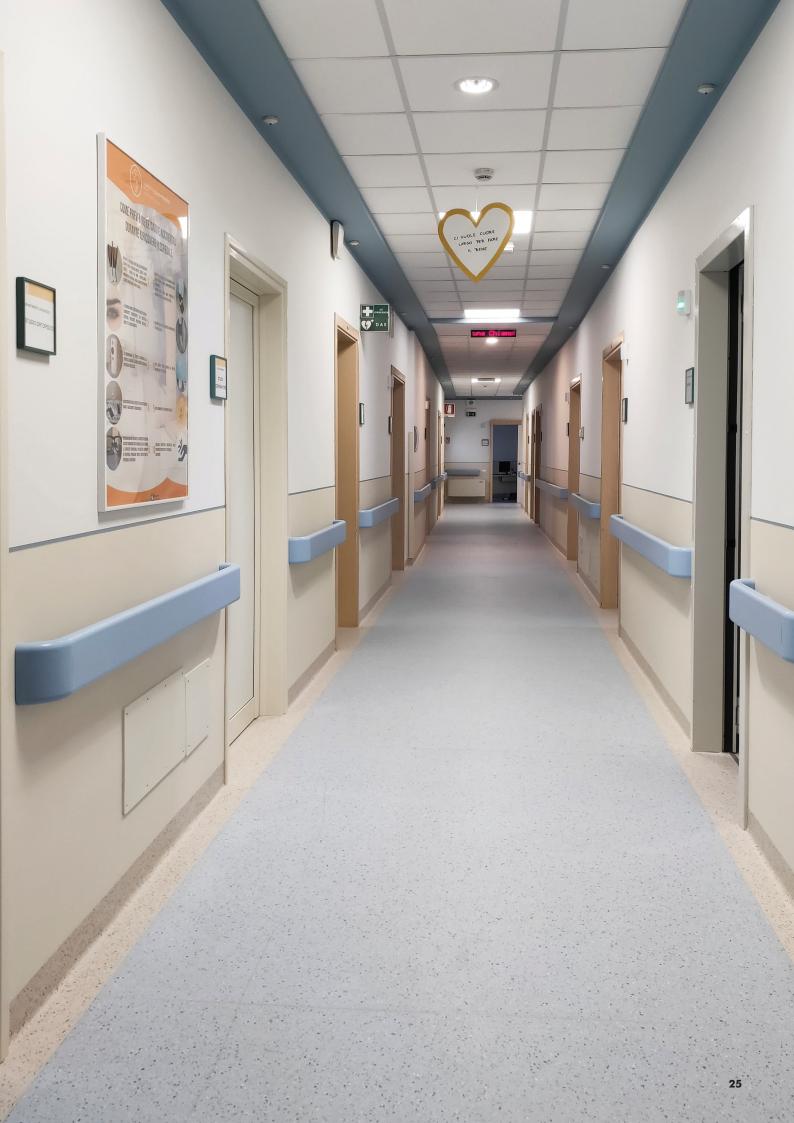

## SH

Styla wall sheets are the best solution to protect walls. Available in the Styla range of colors, they allow the creation of a continuous coating, compatible with all other Styla products.

| SH.25.1300 | 1300 X 2500 mm |
|------------|----------------|
| SH.T650    | 650 X 2500 mm  |
| SH.T400    | 400 X 2500 mm  |
| SH.T300    | 300 X 2500 mm  |
| SH.T250    | 250 X 2500 mm  |
| SH.T200    | 200 X 2500 mm  |
| SH.T150    | 150 X 2500 mm  |
| SH.T100    | 100 X 2500 mm  |

Closing profiles available

Suitable for curved walls

Shapeable

These two types of sheets can be combined