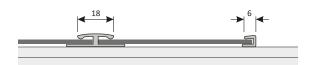

## **JUNCTION**

SH sheets can be glued side by side to create a single surface, or they can be joined using a suitable extruded profile and also further finished with a perimetral profile, available in the same color or in color contrast.